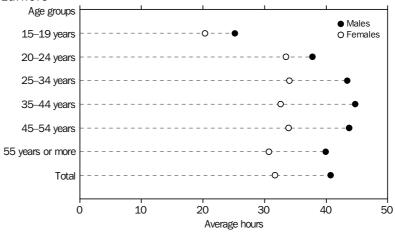

#### SUMMARY OF FINDINGS

USUAL HOURS OF WORK

In October 2006, an estimated 1.6 million wage and salary earners resided in private dwellings in Queensland. Of these, 842,500 were male wage and salary earners who usually worked an average of 40.7 hours per week compared with 786,800 female wage and salary earners who usually worked an average of 31.7 hours per week.

In total, 505,000 (31.0%) wage and salary earners in Queensland usually worked more than 40 hours per week.

Across age groups, male wage and salary earners in the 35-44 years age group reported usually working the highest average hours per week (44.7 hours), while for female wage and salary earners, average hours usually worked per week were the highest for the 25-34 years age group (34.0 hours).

#### HOURS PER WEEK USUALLY WORKED, Wage and Salary Earners

|                                           | NUMBER        | OF PERSONS    | S             |         |               |                   | Average<br>usual |
|-------------------------------------------|---------------|---------------|---------------|---------|---------------|-------------------|------------------|
|                                           | Usually       | Usually       | Usually       | Usually | Usually       |                   | hours            |
|                                           | works         | works         | works         | works   | works 49      |                   | worked           |
|                                           | 0–15          | 16–34         | 35–40         | 41–48   | hours         | Total             | per              |
|                                           | hours         | hours         | hours         | hours   | or more       | persons(b)        | week(a)          |
|                                           | '000          | '000          | '000          | '000    | '000          | '000              | hours            |
| •••••                                     | • • • • • • • | • • • • • • • | • • • • • • • |         | • • • • • • • | • • • • • • • • • | • • • • • • • •  |
| Male                                      |               |               |               |         |               |                   |                  |
| 15–19 years                               | 34.2          | 14.3          | 30.4          | np      | np            | 86.5              | 25.2             |
| 20–24 years                               | 8.7           | 18.0          | 48.0          | 20.3    | 15.4          | 110.3             | 37.8             |
| 25–34 years                               | 5.0           | 10.8          | 84.7          | 47.2    | 53.5          | 201.1             | 43.4             |
| 35–44 years                               | *2.5          | 9.7           | 69.1          | 42.9    | 56.3          | 180.4             | 44.7             |
| 45–54 years                               | *1.8          | 9.7           | 66.0          | np      | 43.9          | 158.4             | 43.7             |
| 55 years or more                          | 8.4           | 10.0          | 43.5          | 20.3    | 23.4          | 105.7             | 39.9             |
| All ages                                  | 60.6          | 72.4          | 341.7         | np      | np            | 842.5             | 40.7             |
| _                                         | 00.0          |               | 0.1           | p       | p             | 0.2.0             |                  |
| Female                                    | 44.0          | 47.5          | 40.7          |         |               | 0.4.5             | 00.0             |
| 15–19 years                               | 44.2          | 17.5          | 18.7          | np      | np            | 84.5              | 20.3             |
| 20–24 years                               | 11.2          | 25.8          | 47.5          | 9.8     | 8.6           | 103.0             | 33.5             |
| 25–34 years                               | 18.9          | 39.5          | 78.2          | 21.2    | 11.2          | 169.0             | 34.0             |
| 35–44 years                               | 17.2          | 65.6          | 59.8          | 21.2    | 13.5          | 177.4             | 32.6             |
| 45–54 years                               | 10.9          | 56.5          | 63.1          | 20.2    | 12.1          | 162.7             | 33.9             |
| 55 years or more                          | 13.8          | 33.5          | 27.0          | 10.3    | 5.5           | 90.1              | 30.7             |
| All ages                                  | 116.3         | 238.4         | 294.4         | np      | np            | 786.8             | 31.7             |
| Gross annual income                       |               |               |               |         |               |                   |                  |
| Less than \$10,000                        | 101.3         | 27.3          | np            | np      | np            | 131.4             | 12.0             |
| \$10,000 to less than \$20,000            | 46.7          | 82.2          | 25.0          | np      | np            | 158.1             | 21.7             |
| \$20,000 to less than \$30,000            | 13.0          | 104.2         | 94.1          | 17.5    | 8.1           | 236.8             | 32.7             |
| \$30,000 to less than \$40,000            | *3.4          | 44.3          | 200.5         | 45.5    | 19.1          | 312.8             | 38.2             |
| \$40,000 to less than \$50,000            | *1.9          | 19.2          | 119.8         | 60.3    | 36.5          | 237.7             | 41.5             |
| \$50,000 to less than \$60,000            | np            | np            | 75.0          | 45.3    | 41.6          | 168.5             | 44.1             |
| \$60,000 to less than \$70,000            | np            | np            | 39.1          | 26.2    | 38.0          | 107.4             | 45.7             |
| \$70,000 to less than \$80,000            | np            | np            | 17.6          | 13.9    | 21.0          | 56.2              | 46.6             |
| \$80,000 to less than \$90,000            | **            | np            | np            | 16.1    | 17.6          | 42.9              | 48.0             |
| \$90,000 or more                          | np            | np            | 13.8          | 17.7    | 49.0          | 83.6              | 50.0             |
| Not stated                                | *1.5          | 4.5           | 11.4          | 4.8     | 5.3           | 27.5              | 39.1             |
|                                           |               |               |               |         |               |                   |                  |
| Trade union membership                    |               | 64.0          | 161.2         | 70.0    | E0.2          | 274.0             | 20.0             |
| Does belong to a trade union              | np            | 64.0          | 161.3         | 72.0    | 58.3          | 374.0             | 38.8             |
| Does not belong to a trade union          | 156.0         | 241.2         | 452.8         | 173.9   | 181.3         | 1 205.2           | 35.5             |
| Highest educational qualification(c)      |               |               |               |         |               |                   |                  |
| Secondary education                       | 133.2         | 175.0         | 334.3         | 105.0   | np            | 849.5             | 33.8             |
| Certificate level                         | 15.8          | 44.3          | 134.2         | 66.1    | 56.7          | 317.2             | 39.8             |
| Advanced diploma and diploma              | 6.7           | 28.7          | 50.2          | 19.1    | 22.2          | 126.8             | 38.0             |
| Bachelor degree                           | 15.2          | 42.8          | 81.1          | 46.9    | 42.7          | 228.7             | 38.4             |
| Graduate diploma and graduate certificate | np            | 8.0           | 9.2           | np      | 4.6           | 28.3              | 36.7             |
| Postgraduate degree                       | np            | 5.2           | 14.2          | np      | 12.2          | 38.8              | 43.2             |
| Paid overtime                             |               |               |               |         |               |                   |                  |
| Paid overtime usually worked              | np            | np            | 55.8          | 70.3    | 61.3          | 206.4             | 44.3             |
| Paid overtime not usually worked          | np            | 294.8         | 576.1         | 182.4   | 188.2         | 1 413.8           | 35.2             |
| ·                                         |               |               |               |         |               |                   | 30.2             |
| Unpaid hours                              |               |               | 05.0          | 07.0    | 00.5          | 202.2             | 40 =             |
| Unpaid hours usually worked               | np            | np            | 85.8          | 97.6    | 99.5          | 323.6             | 43.5             |
| Unpaid hours not usually worked           | np            | 273.2         | 545.8         | 154.9   | 147.6         | 1 293.3           | 34.5             |
| Preferred hours                           |               |               |               |         |               |                   |                  |
| Prefer more hours                         | 57.2          | 82.4          | 59.7          | 22.2    | np            | 229.5             | 27.2             |
| Prefer usual hours                        | 108.4         | 175.7         | 365.3         | 99.3    | np            | 828.0             | 34.1             |
| Prefer fewer hours                        | 9.9           | 48.7          | 197.3         | 130.6   | 158.9         | 545.3             | 43.5             |
|                                           |               |               |               |         |               |                   |                  |