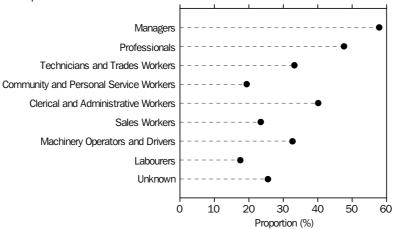

More than half of Managers (57.8%) reported that they would prefer to work fewer hours per week with 22.3% of these wage and salary earners willing to work fewer hours for less pay. Similarly, almost half of Professionals (47.6%) reported that they would prefer to work fewer hours with 24.0% of these wage and salary earners being willing to work fewer hours for less pay.

## EMPLOYEES WHO WOULD PREFER TO WORK FEWER HOURS, by Occupation

The most common reasons given for preferring to work fewer hours was 'leisure/ more time for self/ lifestyle' (50.4%) and 'prefer to spend more time with family' (28.2%).

The most common reason reported by wage and salary earners (who preferred fewer hours) for <u>not</u> working fewer hours was 'income needs' (37.4%).

Prefer more hours

The Accommodation and Food Services industry had the highest proportion of wage and salary earners who would prefer to work more hours (25.8%). Of all the occupation groups, Labourers had the highest proportion of wage and salary earners who would prefer to work more hours (23.3%).