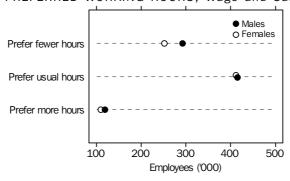

PREFERRED WORKING HOURS

Just over half of all wage and salary earners preferred their usual hours per week (50.8% or 828,000) while one-third (33.4% or 545,300) reported that they would like to work fewer hours. The remainder (14.1% or 229,500) reported that they would like to work more hours per week.

#### PREFERRED WORKING HOURS, Wage and Salary Earners

Prefer fewer hours

Of those who usually work some unpaid hours (323,600 or 19.9%), most (58.1%) preferred to work fewer hours per week.

#### SUMMARY OF FINDINGS continued

Prefer fewer hours continued

The Financial and Insurance Services industry had the highest proportion of wage and salary earners who would prefer to work fewer hours (48.3%). Of these, 24.0% were willing to work fewer hours for less pay.

More than half of Managers (57.8%) reported that they would prefer to work fewer hours per week with 22.3% of these wage and salary earners willing to work fewer hours for less pay. Similarly, almost half of Professionals (47.6%) reported that they would prefer to work fewer hours with 24.0% of these wage and salary earners being willing to work fewer hours for less pay.

The most common reason reported by wage and salary earners (who preferred fewer hours) for <u>not</u> working fewer hours was 'income needs' (37.4%).

Prefer more hours

The Accommodation and Food Services industry had the highest proportion of wage and salary earners who would prefer to work more hours (25.8%). Of all the occupation groups, Labourers had the highest proportion of wage and salary earners who would prefer to work more hours (23.3%).